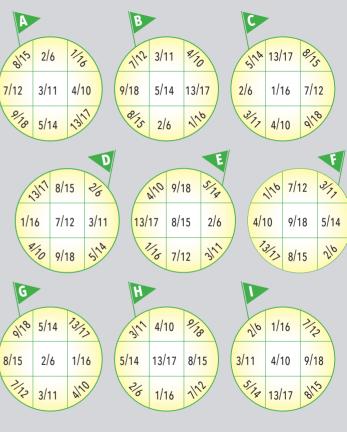

# 4 BALL PLAYING TIME 4 HOURS 15 MINUTES RESTROOMS LOCATED TO THE RIGHT OF THE 13TH & 14TH FAIRWAYS

PIN PLACEMENTS