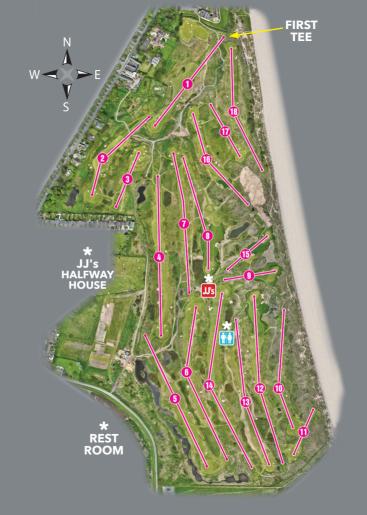

# 4 BALL PLAYING TIME 4 HOURS 15 MINUTES RESTROOMS LOCATED TO THE RIGHT OF THE 13TH & 14TH FAIRWAYS

PIN PLACEMENTS